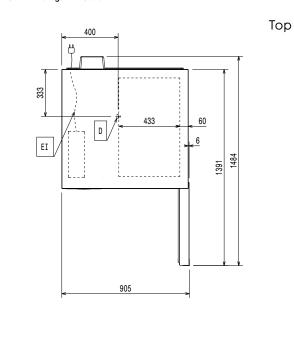

# **SkyLine ChillS** Blast Chiller-Freezer 6GN1/1 30/30

D Drain

ΕI Electrical inlet (power) RO Refrigerant Outlet