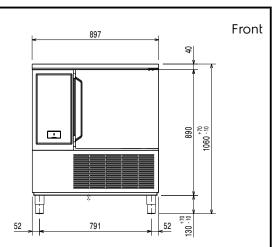

Right Side Door hinges: External dimensions, Width: 897 mm External dimensions, Height: 1060 mm 937 mm External dimensions, Depth: 175 kg Net weight: Shipping weight: 205 kg Shipping volume: 1.28 m<sup>3</sup>